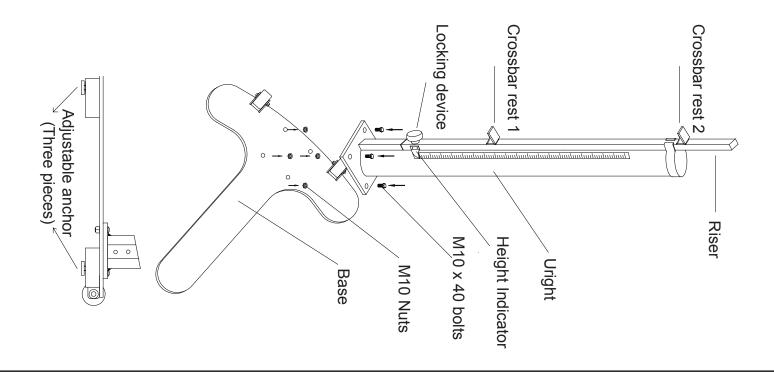

## High Jump Stand Telescopic Manual Instruction

- Open the package and put the base on the ground.
- N and base fixed together. then insert and tighten the bolts. Make the upright Let the upright match with the 4 holes on the base,
- ω Adjust the anchor underneath the base, and let the base in a horizontal position.
- сл . 4 and down, let the height indicator aim at the height you need, and then lock the locking device Loose the locking device and move the riser up
- rest 1 will locate at 69cm high position, and crossbar rest 2 will locate at 160cm high position. How to read the height: If the height indicator aim at 69/160cm, thus crossbar