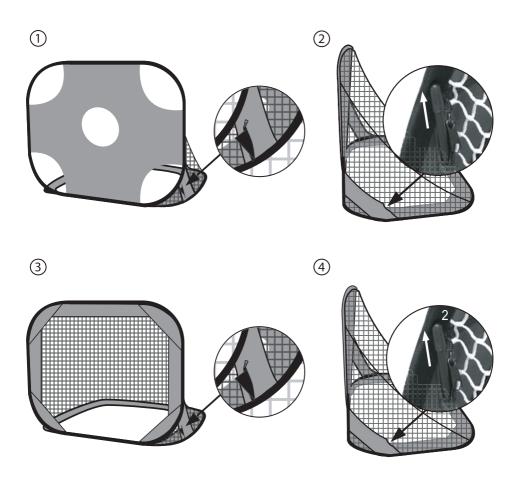

s carefully, and follow all assembly, operation or safety instructions properly in order to avoid damage or injury.
- 2 Some figures or drawings may not look exactly like your product. Please read and understand the text before beginning each assembly step.

#### **NOTICE!**

- 1 Check All Contents Are Included Before Assembly.
- 2 Always Assemble And Disassemble The Product Under Adult Supervision.
- 3 Check The Equipment Before Each Time Use It.
- 4 Any Breakage Found On The Product, Please Stop Assembling Or Disassembling It.



WARNING: Adult Assembly Required.



#### 

CHOKING HAZARD -- This item contains small parts. Not suitable for children under 3 years.

## **PARTS LIST**



## **ASSEMBLY INSTRUCTIONS**

#### FIG.1



YOU ARE NOW READY TO PLAY!

# **HOW TO FOLD UP**

### FIG.1