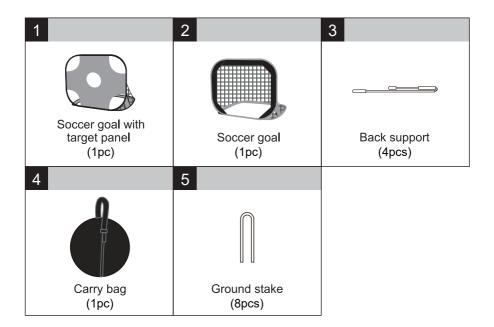

# **ASSEMBLY INSTRUCTIONS**





### **ASSEMBLY TIPS:**

- 1 Please read the instructions carefully, and follow all assembly, operation or safety instructions properly in order to avoid damage or injury.
- 2 Some figures or drawings may not look exactly like your product. Please read and understand the text before beginning each assembly step.

#### **NOTICE!**

- 1 Check All Contents Are Included Before Assembly.
- 2 Always Assemble And Disassemble The Product Under Adult Supervision.
- 3 Check The Equipment Before Each Time Use It.
- 4 Any Breakage Found On The Product, Please Stop Assembling Or Disassembling It.



WARNING: Adult Assembly Required.



#### 

CHOKING HAZARD -- This item contains small parts. Not suitable for children under 3 years.

## **PARTS LIST**



## **ASSEMBLY INSTRUCTIONS**

#### FIG.1



YOU ARE NOW READY TO PLAY!

# **HOW TO FOLD UP**

### FIG.1