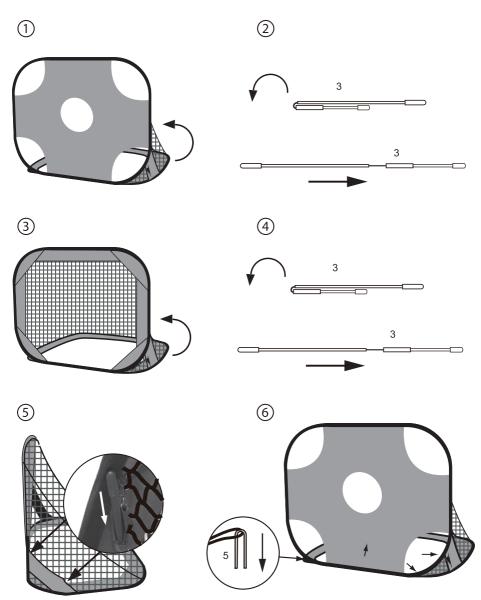

**





### **ASSEMBLY TIPS:**

- 1 Please read the instructions carefully, and follow all assembly, operation or safety instructions properly in order to avoid damage or injury.
- 2 Some figures or drawings may not look exactly like your product. Please read and understand the text before beginning each assembly step.

#### **NOTICE!**

- 1 Check All Contents Are Included Before Assembly.
- 2 Always Assemble And Disassemble The Product Under Adult Supervision.
- 3 Check The Equipment Before Each Time Use It.
- 4 Any Breakage Found On The Product, Please Stop Assembling Or Disassembling It.



WARNING: Adult Assembly Required.



#### 

CHOKING HAZARD -- This item contains small parts. Not suitable for children under 3 years.

## **PARTS LIST**



## **ASSEMBLY INSTRUCTIONS**

#### FIG.1



YOU ARE NOW READY TO PLAY!

# **HOW TO FOLD UP**

### FIG.1