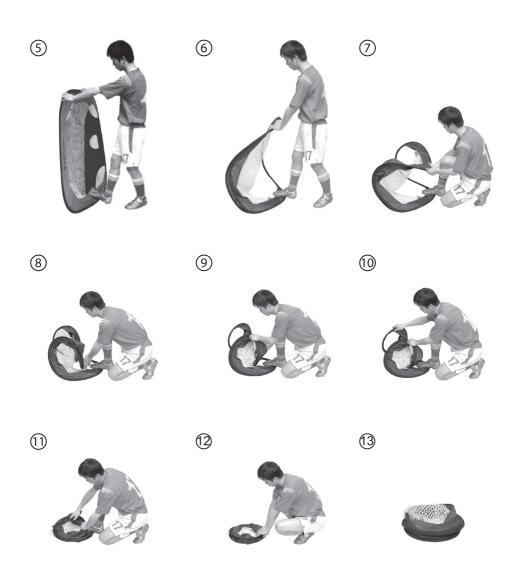

carefully, and follow all assembly, operation or safety instructions properly in order to avoid damage or injury.
- 2 Some figures or drawings may not look exactly like your product. Please read and understand the text before beginning each assembly step.

#### **NOTICE!**

- 1 Check All Contents Are Included Before Assembly.
- 2 Always Assemble And Disassemble The Product Under Adult Supervision.
- 3 Check The Equipment Before Each Time Use It.
- 4 Any Breakage Found On The Product, Please Stop Assembling Or Disassembling It.



WARNING: Adult Assembly Required.



#### 

CHOKING HAZARD -- This item contains small parts. Not suitable for children under 3 years.

## **PARTS LIST**



## **ASSEMBLY INSTRUCTIONS**

#### FIG.1



YOU ARE NOW READY TO PLAY!

# **HOW TO FOLD UP**

### FIG.1