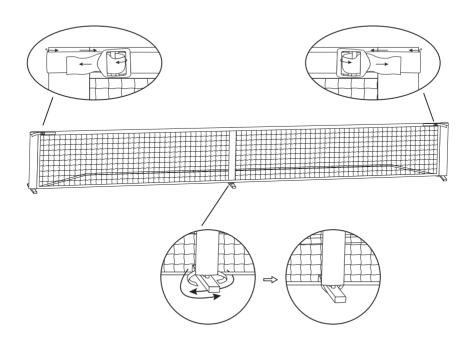

ASSEMBLY TIPS:**

- 1 Please read the instructions carefully, and follow all assembly, operation or safety instructions properly in order to avoid damage or injury.
- 2 Some figures or drawings may not look exactly like your product. Please read and understand the text before beginning each assembly step.

## NOTICE!

- 1 Check all contents are included before assembly.
- 2 Always assemble and disassemble the product under adult supervision.
- 3 Check the equipment each Time before use.
- 4 Any breakage found on the product, please stop assembling or disassembling it.

WARNING: Adult Assembly Required.



### A WARNING:

CHOKING HAZARD -- This item contains small parts. Not suitable for children under 3 years.

## **PARTS LIST**



## **ASSEMBLY INSTRUCTIONS**

#### FIG.1





#### FIG.3



#### YOU ARE NOW READY TO PLAY!